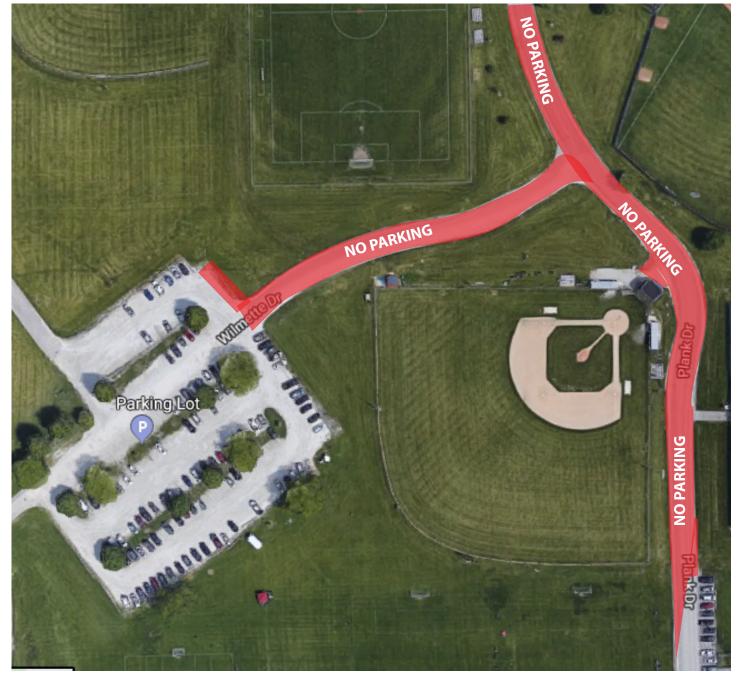

## Parking at Oswego High School - Field 3

Areas below in Red are "No Parking Areas" on ANY DAY at ANY TIME, including Weekends. Vehicles will towed at owners expense if parked in the Red No Parking Areas.

Designated parking areas at Oswego High School are clearly marked with Yellow Lines. If there are no "Yellow" lines, that also means No Parking.

There is NO Parking in front of the press box building.

There is NO Parking along the entrance/exit to the Parking Lot on the West side of OHS.

There is NO Parking along Plank Drive on either shoulders, especially in fron of the Tennis Courts.

There is NO Parking anywhere in the grass.